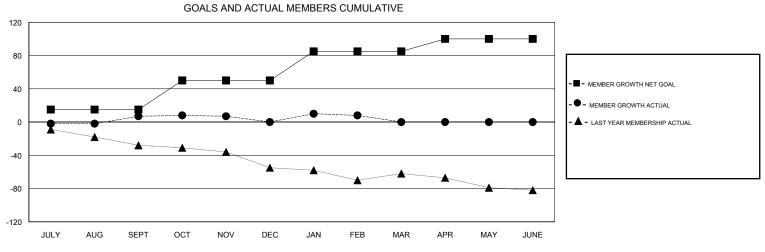

## **CINDY GREGG LOCATION WEST VIRGINIA GMT CA** Clubs Members RESULTS FOR 2018-2019 RESULTS FOR 2018-2019 NEW CLUB GOAL NEW CLUBS DROPPED CLUBS MEMBER GROWTH NET MEMBER GROWTH DROPPED QUARTER QUARTER GOAL ACTUAL MEMBERS ACTUAL (including transfers) 0 0 0 15 26 15 JULY/AUG/SEPT JULY/AUG/SEPT 0 35 17 22 OCT/NOV/DEC OCT/NOV/DEC 0 1 0 35 32 23 JAN/FEB/MAR JAN/FEB/MAR